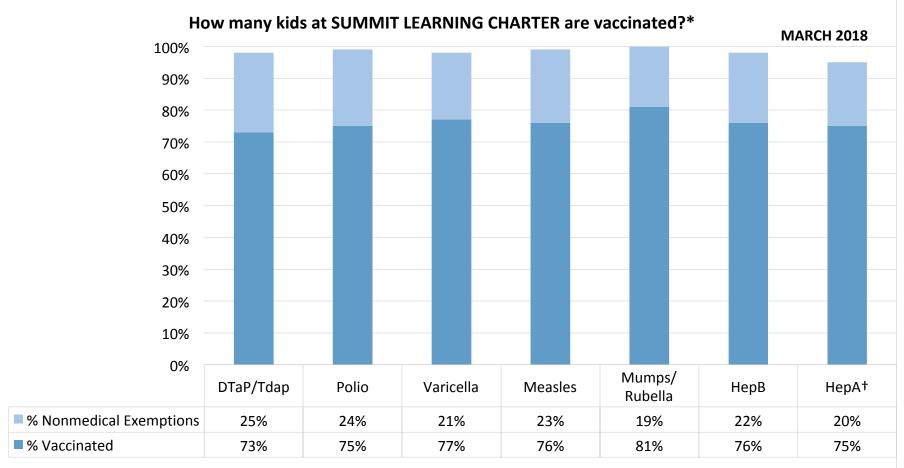

Number of children at the school\*\*: 373

Percent of children with no immunization or exemption record: 0%

Percent of children with a medical exemption for one or more vaccine(s): 0%

<sup>\*</sup> Not all immunizations are required for all grades. These numbers may not total 100% if some children have medical exemptions, or are incomplete or in process with immunizations but do not need an exemption because they are on schedule.